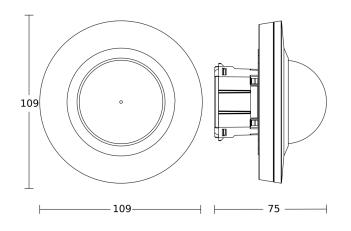

## **Technical specifications**

| Dimensions (Ø x H)                                        | 109 x 74 mm                                                              |
|-----------------------------------------------------------|--------------------------------------------------------------------------|
| With motion detector                                      | Yes                                                                      |
| Manufacturer's Warranty                                   | 5 years                                                                  |
| Settings via                                              | Remote control, Smart Remote,<br>Potentiometers                          |
| With remote control                                       | No                                                                       |
| Version                                                   | COM1 - Concealed wiring                                                  |
| PU1, EAN                                                  | 4007841087784                                                            |
| Туре                                                      | Motion detectors                                                         |
| Application, place                                        | Indoors                                                                  |
| Application, room                                         | one-person office, function room /<br>ancillary room, Indoors, warehouse |
| Colour                                                    | white                                                                    |
| Includes corner wall mount                                | No                                                                       |
| Installation site                                         | ceiling                                                                  |
| Installation                                              | Concealed wiring, Ceiling                                                |
| IP-rating                                                 | IP20                                                                     |
| Ambient temperature                                       | from -20 up to 50 °C                                                     |
| Material                                                  | Plastic                                                                  |
| Switching output 1, resistive                             | 2000 W                                                                   |
| Switching output 1, number of<br>LEDs / fluorescent lamps | 50 pcs.                                                                  |
| LED lamps > 8 W                                           | 500 W                                                                    |
| Capacitive load in µF                                     | 176 µF                                                                   |
| Technology, sensors                                       | passive infrared, Light sensor                                           |
|                                                           |                                                                          |