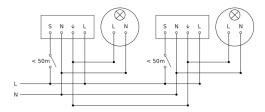

#### **Circuit diagram**

Motion detector - Professional Line

COM1 - Concealed wiring EAN 4007841 087784 Article number 087784

Circuit diagram for interconnecting several sensors