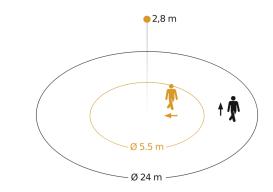

#### **Detection Zone 1**

Possible mounting height: 2,00 m – 4,00 m Orange: radial Black: tangential

| Mounting height                               | 2 – 4 m                                                                                                     |
|-----------------------------------------------|-------------------------------------------------------------------------------------------------------------|
| Mounting height max.                          | 4,00 m                                                                                                      |
| Optimum mounting height                       | 2,8 m                                                                                                       |
| Detection angle                               | 360 °                                                                                                       |
| Capability of masking out individual segments | Yes                                                                                                         |
| Electronic scalability                        | No                                                                                                          |
| Mechanical scalability                        | No                                                                                                          |
| Reach, radial                                 | Ø 5.5 m (24 m <sup>2</sup> )                                                                                |
| Reach, tangential                             | Ø 24 m (452 m <sup>2</sup> )                                                                                |
| Switching zones                               | 1436 switching zones                                                                                        |
| Cover material                                | shrouds                                                                                                     |
| Functions                                     | Motions sensor, Light sensor, Semi-/<br>fully automatic, Potentiometer, Relay<br>output, Normal / test mode |
| Twilight setting                              | 2 – 1000 lx                                                                                                 |
| Time setting                                  | 5 s – 60 Min.                                                                                               |
| Main light adjustable                         | No                                                                                                          |
| Twilight setting TEACH                        | Yes                                                                                                         |
| Constant-lighting control                     | No                                                                                                          |
| Type of interconnection                       | Master/master                                                                                               |
| Interconnection via                           | Cable                                                                                                       |
| Interconnection, number                       | max. 10 sensors                                                                                             |
| Product category                              | Motion detector                                                                                             |
|                                               |                                                                                                             |