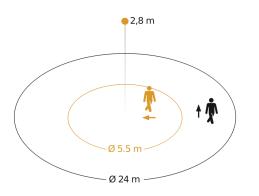

#### **Detection Zone 1**

Possible mounting height: 2,00 m – 4,00 m Orange: radial Black: tangential

| Mounting height                               | 2 – 4 m                                                                                                     |
|-----------------------------------------------|-------------------------------------------------------------------------------------------------------------|
| Mounting height max.                          | 4,00 m                                                                                                      |
| Optimum mounting height                       | 2,8 m                                                                                                       |
| Detection angle                               | 360 °                                                                                                       |
| Capability of masking out individual segments | Yes                                                                                                         |
| Electronic scalability                        | No                                                                                                          |
| Mechanical scalability                        | No                                                                                                          |
| Reach, radial                                 | Ø 5.5 m (24 m <sup>2</sup> )                                                                                |
| Reach, tangential                             | Ø 24 m (452 m <sup>2</sup> )                                                                                |
| Switching zones                               | 1436 switching zones                                                                                        |
| Cover material                                | shrouds                                                                                                     |
| Functions                                     | Motions sensor, Light sensor, Semi-/<br>fully automatic, Potentiometer, Relay<br>output, Normal / test mode |
| Twilight setting                              | 2 – 1000 lx                                                                                                 |
| Time setting                                  | 5 s – 60 Min.                                                                                               |
| Main light adjustable                         | No                                                                                                          |
| Twilight setting TEACH                        | Yes                                                                                                         |
| Constant-lighting control                     | No                                                                                                          |
| Type of interconnection                       | Master/master                                                                                               |
| Interconnection via                           | Cable                                                                                                       |
| Interconnection, number                       | max. 10 sensors                                                                                             |
| Product category                              | Motion detector                                                                                             |
|                                               |                                                                                                             |