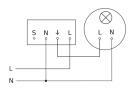

#### **Circuit diagram**

Motion detector - Professional Line

COM1 - Concealed wiring EAN 4007841 087784 Article number 087784

Circuit diagram for interconnecting several sensors